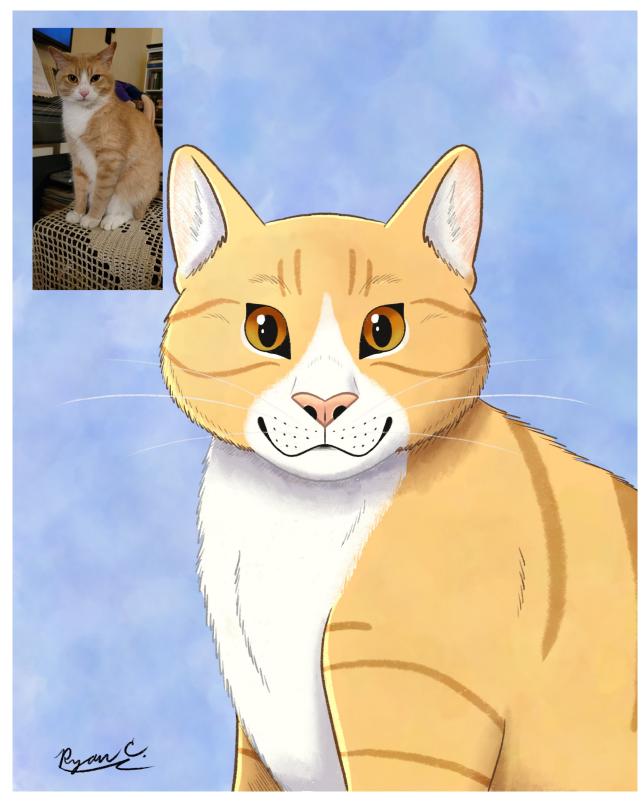

## Examples

"Cookie"-Jack Russell Terrier Mix

"Ritz"-Shorthair Mix

"Kirby"-Mixed Breed