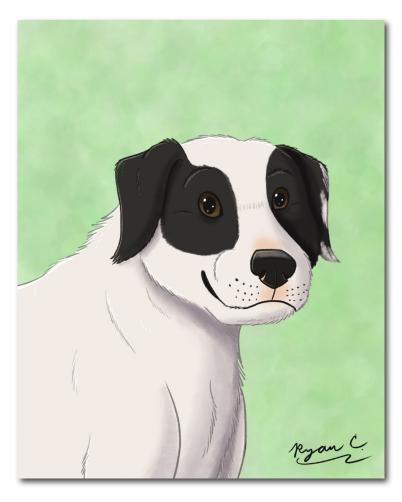

## Examples

"Cookie"-Jack Russell Terrier Mix

"Ritz"-Shorthair Mix

"Kirby"-Mixed Breed