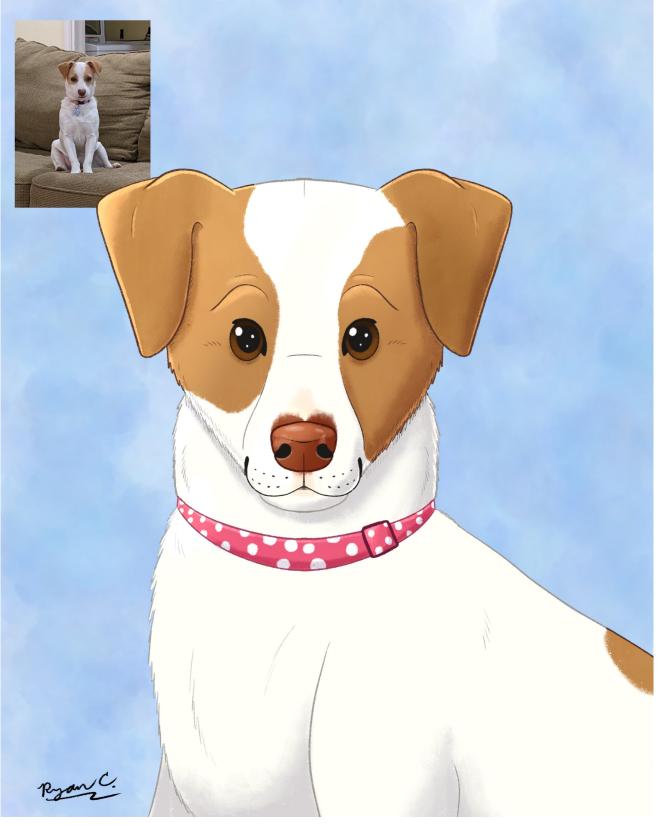

## Examples

"Cookie"-Jack Russell Terrier Mix

"Ritz"-Shorthair Mix

"Kirby"-Mixed Breed