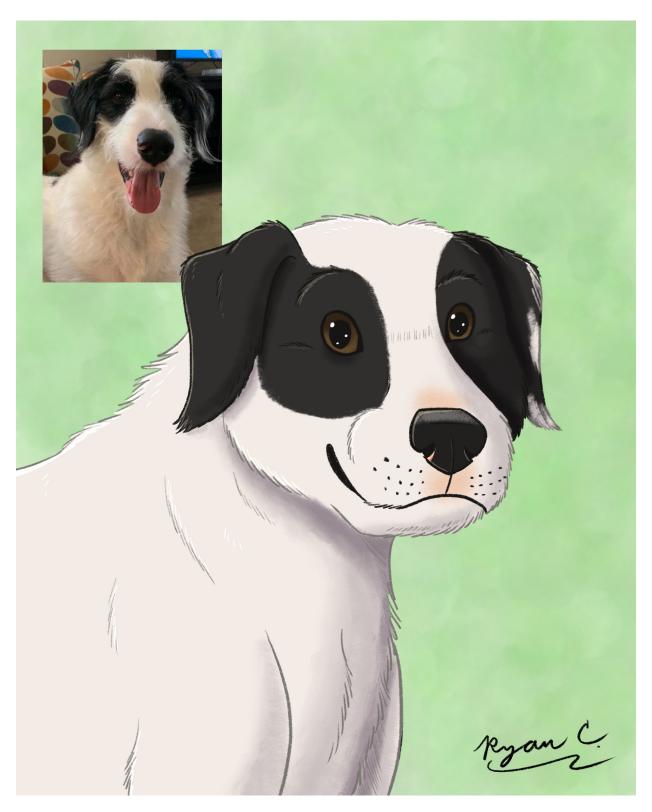

## Examples

"Cookie"-Jack Russell Terrier Mix

"Ritz"-Shorthair Mix

"Kirby"-Mixed Breed